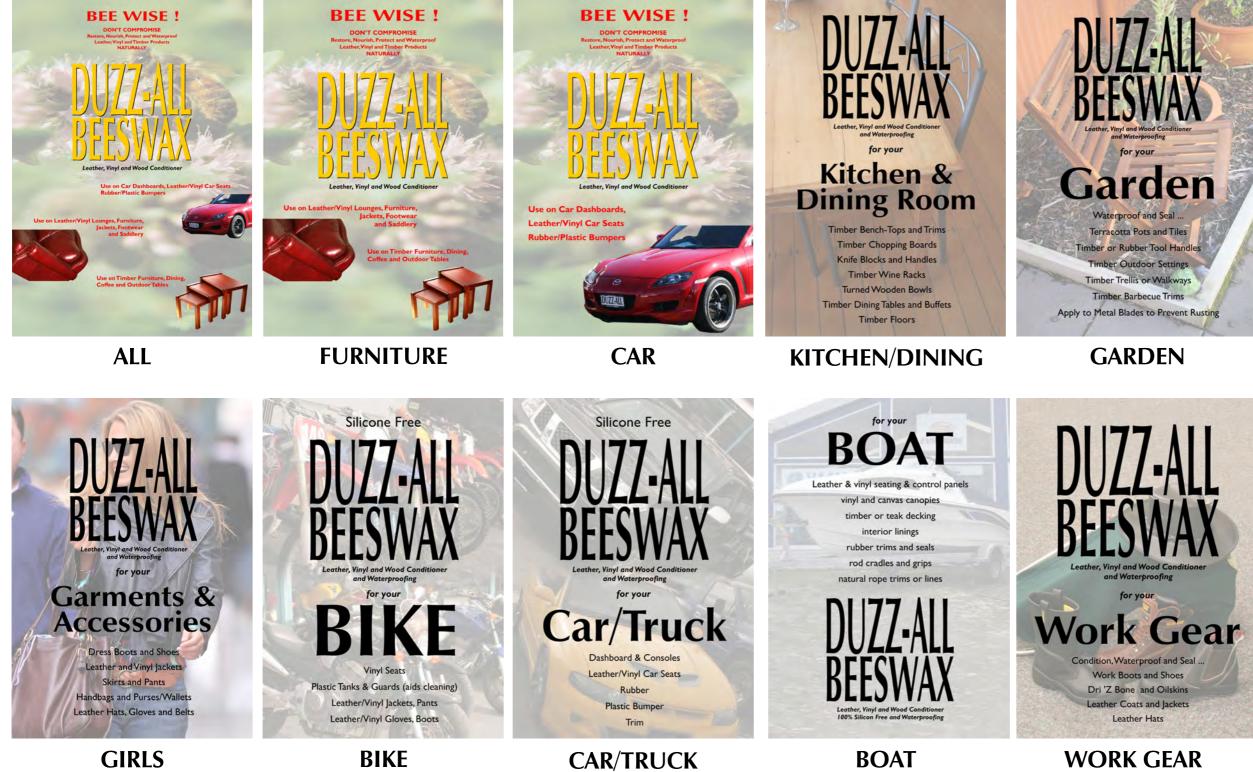

### **RETAIL SUPPORT**

To support our retailers Duzz-All Beeswax has developed a range of signage targeted towards a variety of markets. Retailers may choose the signage that features their core market.

We also offer retailers the opportunity to custom design their own promotional signage incorporating your company logo or featuring your product/s.

Customising your signage can be as easy as providing a copy of your business card.

# DUZZ-ALL BEESWAX POSTERS

**SADDLERY**