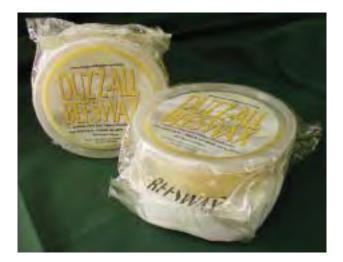

# **DUZZ-ALL BEESWAX**

Thank you for expressing your interest in **Duzz-All Beeswax**.

**Duzz-All Beeswax** is a 100% New Zealand made conditioning cream containing no chemicals such as petroleum distillates, mineral oils, silicone or animal by products. Duzz-All Beeswax is made from natural beeswax, the essential oil of the jojoba plant and vegetable extracts.

#### Each placement consists of:

- 12 individually sealed units containing
- One (1) 200gram Pot of Duzz-All Beeswax
- One (1) Applicator sponge
- One (1) Brochure
  Provided in a box, suitable for counter display.