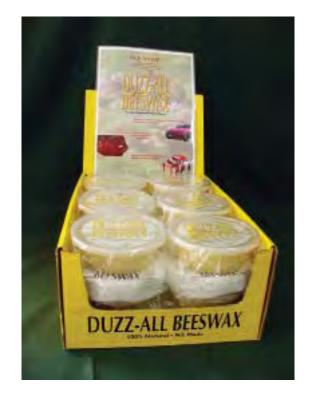

#### Each placement consists of:

- 12 individually sealed units containing
- One (1) 200gram Pot of Duzz-All Beeswax
- One (1) Applicator sponge
- One (1) Brochure
  Provided in a box, suitable for counter display.

#### For retail support each placement also contains:

- One (1) A4 laminated promotional poster (of your selection)
- One (1) A5 widow display poster
- One (1) Laminated Copy of
  Product brochure

#### Price per placement:

\$200.00

- + GST
- + Freight

Recommended Retail Price \$30.00 per unit